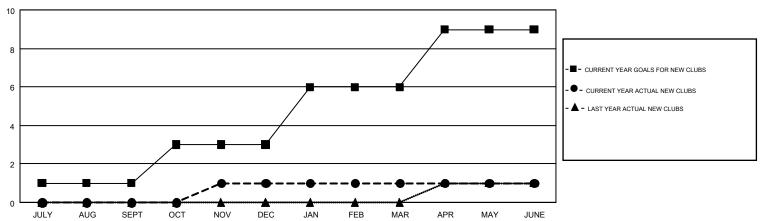

## GMT MONTHLY MEMBERSHIP PROGRESS REPORT

Results as of: 6/30/2019

Multiple District 110

**LOCATION: NETHERLANDS** 

| GMT: JOOST F  | PAIJMANS      |             |               |                               |                           |                         | GMT CA 4                                           |  |
|---------------|---------------|-------------|---------------|-------------------------------|---------------------------|-------------------------|----------------------------------------------------|--|
|               | Club          | os          |               | Members RESULTS FOR 2018-2019 |                           |                         |                                                    |  |
|               | RESULTS FOR   | R 2018-2019 |               |                               |                           |                         |                                                    |  |
| QUARTER       | NEW CLUB GOAL | NEW CLUBS   | DROPPED CLUBS | QUARTER                       | MEMBER GROWTH NET<br>GOAL | MEMBER GROWTH<br>ACTUAL | DROPPED<br>MEMBERS ACTUAL<br>(including transfers) |  |
| JULY/AUG/SEPT | 1             | 0           | 0             | JULY/AUG/SEPT                 | 10                        | 183                     | 337                                                |  |
| OCT/NOV/DEC   | 2             | 1           | 0             | OCT/NOV/DEC                   | 55                        | 144                     | 141                                                |  |
| JAN/FEB/MAR   | 3             | 0           | 0             | JAN/FEB/MAR                   | 105                       | 135                     | 117                                                |  |
| APR/MAY/JUNE  | 3             | 0           | 0             | APR/MAY/JUNE                  | 20                        | 189                     | 468                                                |  |