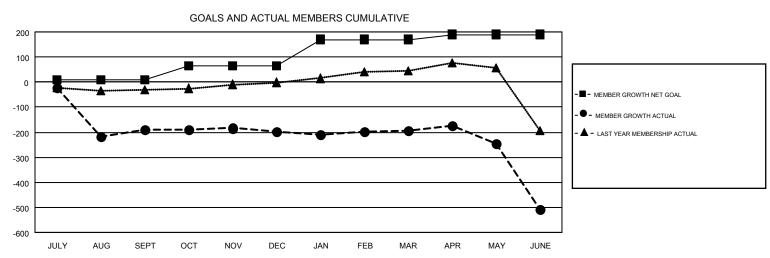

## GMT MONTHLY MEMBERSHIP PROGRESS REPORT

Results as of: 6/30/2019

Multiple District 110

**LOCATION: NETHERLANDS** 

| GMT: JOOST F  | PAIJMANS      |             |               |                               |                           |                         | GMT CA 4                                           |  |
|---------------|---------------|-------------|---------------|-------------------------------|---------------------------|-------------------------|----------------------------------------------------|--|
|               | Club          | os          |               | Members RESULTS FOR 2018-2019 |                           |                         |                                                    |  |
|               | RESULTS FOR   | R 2018-2019 |               |                               |                           |                         |                                                    |  |
| QUARTER       | NEW CLUB GOAL | NEW CLUBS   | DROPPED CLUBS | QUARTER                       | MEMBER GROWTH NET<br>GOAL | MEMBER GROWTH<br>ACTUAL | DROPPED<br>MEMBERS ACTUAL<br>(including transfers) |  |
| JULY/AUG/SEPT | 1             | 0           | 0             | JULY/AUG/SEPT                 | 10                        | 183                     | 337                                                |  |
| OCT/NOV/DEC   | 2             | 1           | 0             | OCT/NOV/DEC                   | 55                        | 144                     | 141                                                |  |
| JAN/FEB/MAR   | 3             | 0           | 0             | JAN/FEB/MAR                   | 105                       | 135                     | 117                                                |  |
| APR/MAY/JUNE  | 3             | 0           | 0             | APR/MAY/JUNE                  | 20                        | 189                     | 468                                                |  |